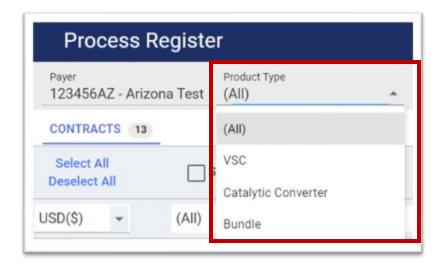

•

ADD CONTRACT

ROCESS REGISTER

- 2. Select **PROCESS REGISTER** to open the process register screen and begin remittance.
- **3.** Select a **Product Type** you wish to Remit through Process Register.

Payer = Dealer