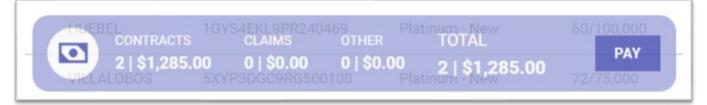

Contracts will be voided after 120 Days of non-payment. Please ensure all remittances are submitted timely.

6. As you select the Contracts, the corresponding values and count will populate at the bottom of the register.

The full remittance amount of the contract will add as selected; you cannot adjust payment amount in the process register.

7. When all contracts have been selected for Remittance, select PAY to proceed with the remittance process.