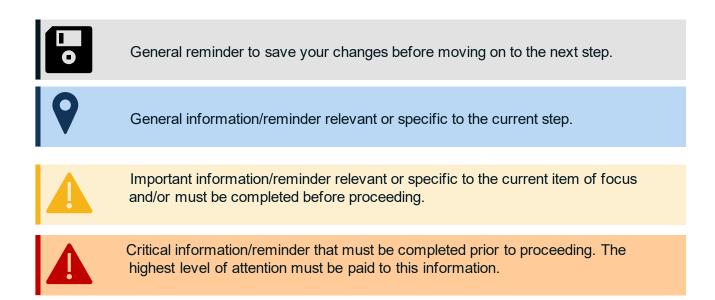

## LEGEND

As you navigate this guide, you will come across several icons that signify general, important, and critical information. These icons are specifically designed to draw your attention to essential details related to the tasks you are performing within the PCRS+ system. Below is a legend explaining the icons and their significance.